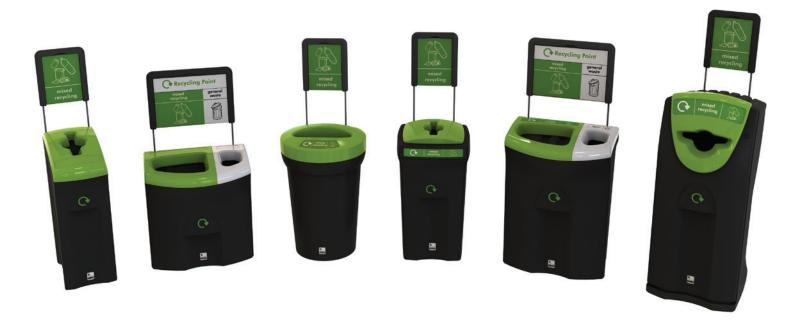

## Signage

To assist in waste stream identification we offer a range of signage kits for our Envirobins. Standard graphics are available but custom designs are often supplied for bespoke recycling campaigns.

Email us... recycle@leafieldenv.com