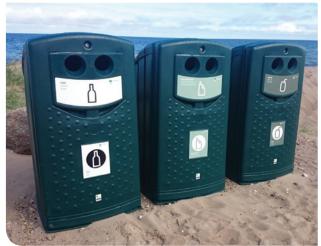

## Whatever your requirements we have the resource and determination to meet them

All litter and recycling bins have clear, concise, durable labelling that, where relevant, meets the WRAP (Waste Resource Action Programme) requirements in terms of colouring and symbols.

We also offer custom labelling & signage for non-standard recycling and colours to meet corporate requirements. Many bins also offer space for branding, promotion or sponsorship labelling... Personalisation panels. With certain models, these may also be enhanced with framed polycarbonate poster covers.