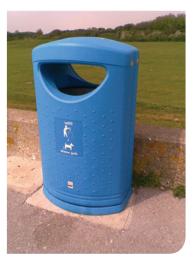

## Whatever your requirements we have the resource and determination to meet them

All litter and recycling bins have clear, concise, durable labelling that, where relevant, meets the WRAP (Waste Resource Action Programme) requirements in terms of colouring and symbols.

We also offer custom labelling & signage for non-standard recycling and colours to meet corporate requirements. Many bins also offer space for branding, promotion or sponsorship labelling... Personalisation panels. With certain models, these may also be enhanced with framed polycarbonate poster covers.