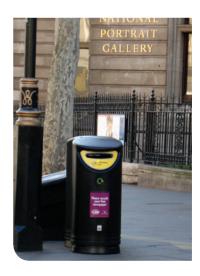

## Whatever your requirements we have the resource and determination to meet them

All litter and recycling bins have clear, concise, durable labelling that, where relevant, meets the WRAP (Waste Resource Action Programme) requirements in terms of colouring and symbols.

We also offer custom labelling & signage for non-standard recycling and colours to meet corporate requirements. Many bins also offer space for branding, promotion or sponsorship labelling... Personalisation panels. With certain models, these may also be enhanced with framed polycarbonate poster covers.