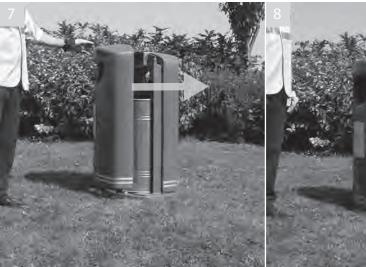

Replace liner sliding the liner in until it will go no further

**Closing door - Engaging lock** 

Pivot door open until it stops

Variant: keyless locking version

Standing away from the path of the door, firm y Once bin door meets bin body the door will push the door closed locate onto body and drop down to its lowest level and engage the lock