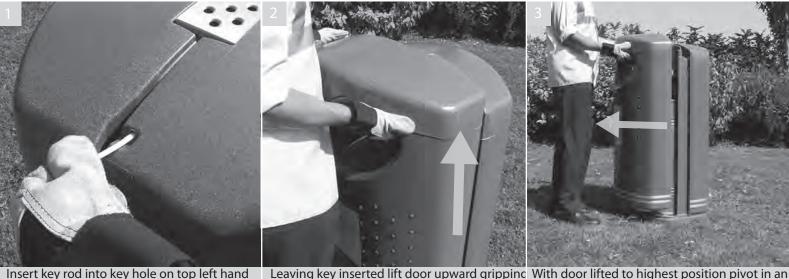

### Unlocking and opening door

Insert key rod into key hole on top left hand side of bin. Push key in until it will go no further, lock will disengage

Leaving key inserted lift door upward grippin under bin aperture

With door lifted to highest position pivot in an anticlockwise direction and remove key. Once opened, the door will be supported on the bin body

Grip liner using two handles, remove from bin body and empty contents