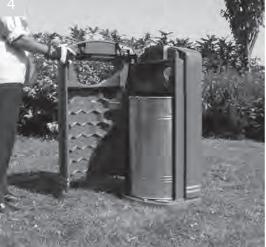

With door lifted to highest position pivot in an anticlockwise direction and remove key. Once opened, the door will be supported on the bin body

Grip liner using two handles, remove from bin body and empty contents