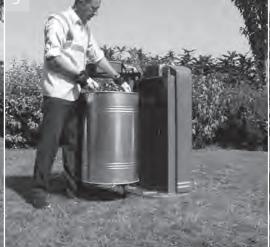

With door lifted to highest position pivot in an anticlockwise direction and remove key. Once opened, the door will be supported on the bin body

Grip liner using two handles, remove from bin body and empty contents

Replace liner sliding the liner in until it will go no further

**Closing door - Engaging lock** 

Pivot door open until it stops

Variant: keyless locking version

Standing away from the path of the door, firm y Once bin door meets bin body the door will push the door closed locate onto body and drop down to its lowest level and engage the lock