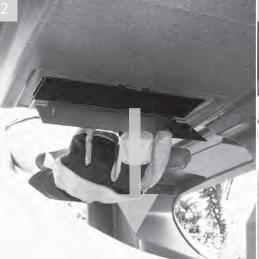

### Unlocking and opening door

Insert key rod into key hole on top left hand side of bin. Push key in until it will go no further, lock will disengage

Leaving key inserted lift door upward grippin under bin aperture