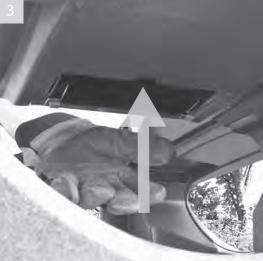

### Unlocking and opening door

Insert key rod into key hole on top left hand side of bin. Push key in until it will go no further, lock will disengage

Leaving key inserted lift door upward grippin under bin aperture

With door lifted to highest position pivot in an anticlockwise direction and remove key. Once opened, the door will be supported on the bin body

Grip liner using two handles, remove from bin body and empty contents