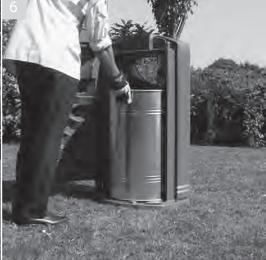

Replace liner sliding the liner in until it will go no further

**Closing door - Engaging lock** 

Pivot door open until it stops

Variant: keyless locking version

Standing away from the path of the door, firm y Once bin door meets bin body the door will push the door closed locate onto body and drop down to its lowest level and engage the lock