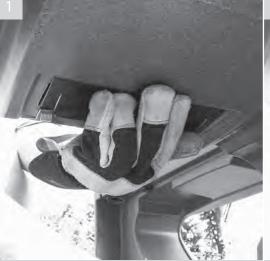

### Unlocking and opening door

Insert key rod into key hole on top left hand side of bin. Push key in until it will go no further, lock will disengage

Leaving key inserted lift door upward grippin under bin aperture