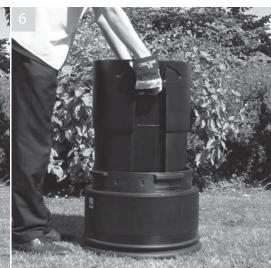

### Unlocking and removing hood

Insert key and turn clockwise until stop. Lock will pop out and release

Gripping bin apertures twist hood anticlockwise until stop

Lift the hood upwards clearing the bin liner, place on ground