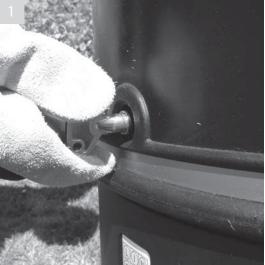

### Unlocking and removing hood

Insert key and turn clockwise until stop. Lock will pop out and release

Gripping bin apertures twist hood anticlockwise until stop

Lift the hood upwards clearing the bin liner, place on ground