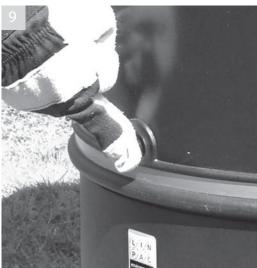

## Replacing hood and locking

Replace hood and twist clockwise until it drops to its lowest point on base

Continue to twist hood clockwise until it will rotate no further

Push lock in to engage