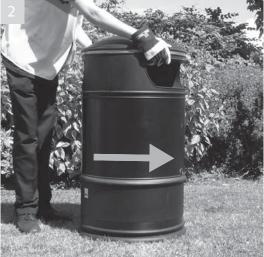

### Unlocking and removing hood

Insert key and turn clockwise until stop. Lock will pop out and release

Gripping bin apertures twist hood anticlockwise until stop

Lift the hood upwards clearing the bin liner, place on ground