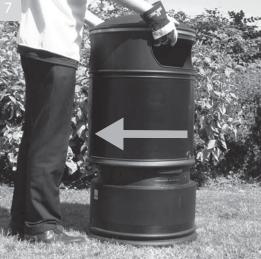

### Unlocking and removing hood

Insert key and turn clockwise until stop. Lock will pop out and release

Gripping bin apertures twist hood anticlockwise until stop

Lift the hood upwards clearing the bin liner, place on ground