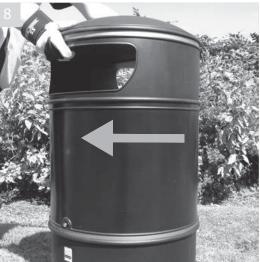

## Removing and replacing liner

Grip liner using the two handles

Lift liner upwards clearing the bin base and empty

Using handles to grip replace liner