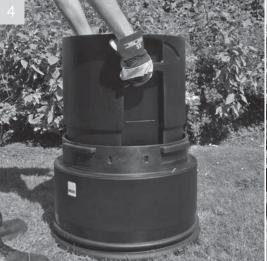

## Removing and replacing liner

Grip liner using the two handles

Lift liner upwards clearing the bin base and empty

Using handles to grip replace liner