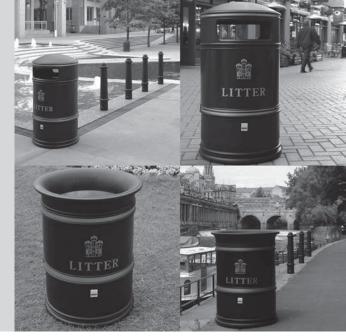

# User guidelines LEAFIELD litter bins Round Heritage Range



































Cleaning Products should be flushed with clean water and then washed with a mild detergent solution using a bristle brush or sponge. Care should be taken not to apply undue pressure that may damage labels. Flush clean with water after washing.



**Quality Standards** All Leafield Environmental products are certificated to BS EN ISO













PPE Always wear appropriate PPE equipment and follow safety guidelines.

### Unlocking and removing hood



Insert key and turn clockwise until stop. Lock will pop out and release



Gripping bin apertures twist hood anticlockwise until stop



Lift the hood upwards clearing the bin liner, place on ground

Round heritage litter bins can be supplied with either plastic or metal liners



## Removing and replacing li