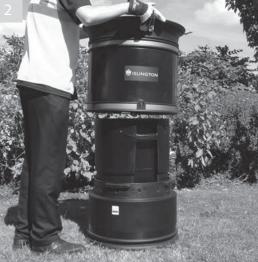

### Unlocking and removing hood

Insert key and turn clockwise until stop. Lock will pop out and release

Gripping bin apertures twist hood anticlockwise until stop

Lift the hood upwards clearing the bin liner, place on ground

## Removing and replacing liner

Grip liner using the two handles

Lift liner upwards clearing the bin base and empty

Using handles to grip replace liner

## Replacing hood and locking

Replace hood and twist clockwise until it drops to its lowest point on base

Continue to twist hood clockwise until it will rotate no further

Push lock in to engage