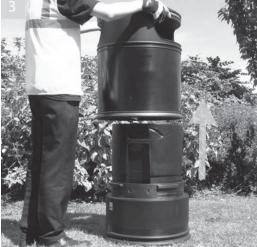

### Unlocking and removing hood

Insert key and turn clockwise until stop. Lock will pop out and release

Gripping bin apertures twist hood anticlockwise until stop

Lift the hood upwards clearing the bin liner, place on ground

## Removing and replacing liner

Grip liner using the two handles

Lift liner upwards clearing the bin base and empty

Using handles to grip replace liner