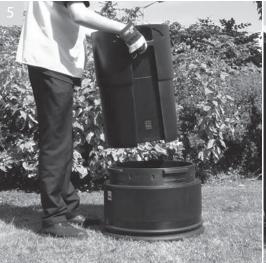

## Removing and replacing liner

Grip liner using the two handles

Lift liner upwards clearing the bin base and empty

Using handles to grip replace liner