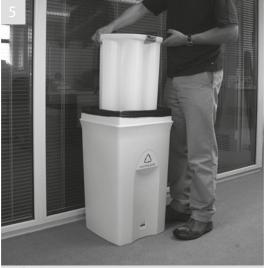

Grip cup holder on edge and lift up disengaging clips from bin edge

Lift cup holder upward clearing bin body. Cups will remain in the sack

Gather liner and remove