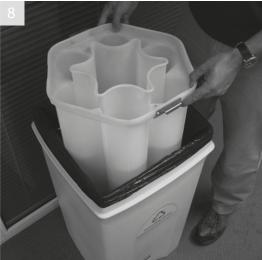

## Removing hood and water jug

Grip hood and lift upwards and clear bin body Grip central excess liquid resevoir by top

handle and lift from central core

Remove excess liquid resevoir and empty contents

Removing cup holder and liner

Grip cup holder on edge and lift up disengaging clips from bin edge

Lift cup holder upward clearing bin body. Cups will remain in the sack

Gather liner and remove