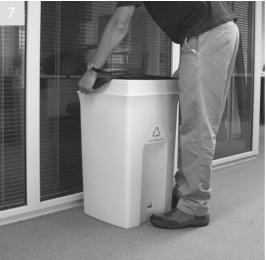

## Removing hood and water jug

Grip hood and lift upwards and clear bin body Grip central excess liquid resevoir by top

handle and lift from central core

Remove excess liquid resevoir and empty contents

Removing cup holder and liner