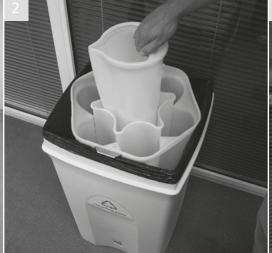

## Removing hood and water jug

Grip hood and lift upwards and clear bin body Grip central excess liquid resevoir by top

handle and lift from central core

Remove excess liquid resevoir and empty contents

Removing cup holder and liner