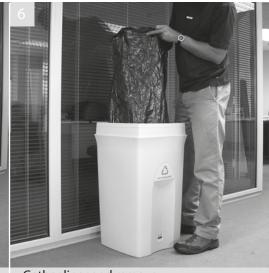

Grip cup holder on edge and lift up disengaging clips from bin edge

Lift cup holder upward clearing bin body. Cups will remain in the sack

Gather liner and remove