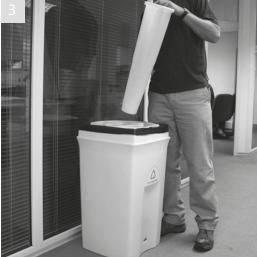

## Replacing jug and hood

Replace excess liquid reservoir into central core

Replace hood so that label faces the front of the bin and lines up with any logos or personalisation

Push down ensuring the hood is seated at its lowest position