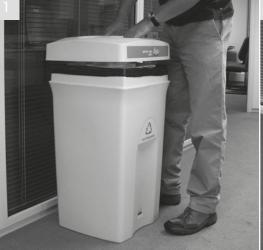

## Removing hood and water jug

Grip hood and lift upwards and clear bin body Grip central excess liquid resevoir by top

handle and lift from central core

Remove excess liquid resevoir and empty contents

Removing cup holder and liner