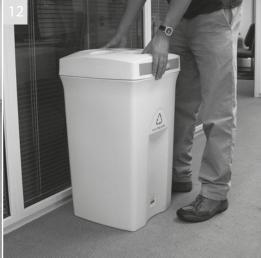

## Replacing jug and hood

Replace excess liquid reservoir into central core

Replace hood so that label faces the front of the bin and lines up with any logos or personalisation

Push down ensuring the hood is seated at its lowest position