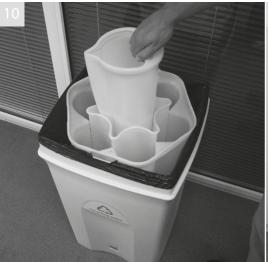

## Replacing liner and cup holder

Stretch liner over the bin body and push down Replace cup holder orientate so that metal into the bin

clips align with the front and back of the bin

Drop cup holder down to its lowest level so that the front and rear clips hook over the bin edge

## Replacing jug and hood

Replace excess liquid reservoir into central core

Replace hood so that label faces the front of the bin and lines up with any logos or personalisation

Push down ensuring the hood is seated at its lowest position