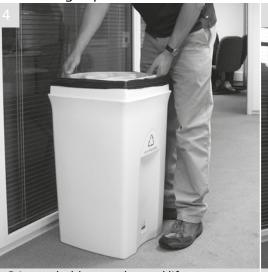

Grip cup holder on edge and lift up disengaging clips from bin edge

Lift cup holder upward clearing bin body. Cups will remain in the sack

Gather liner and remove