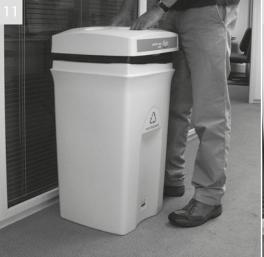

## Removing hood and water jug

Grip hood and lift upwards and clear bin body Grip central excess liquid resevoir by top

handle and lift from central core

Remove excess liquid resevoir and empty contents

Removing cup holder and liner