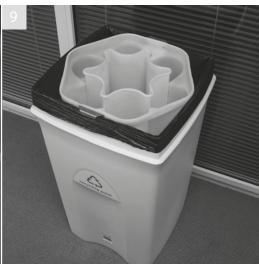

## Replacing liner and cup holder

Stretch liner over the bin body and push down Replace cup holder orientate so that metal into the bin

clips align with the front and back of the bin

Drop cup holder down to its lowest level so that the front and rear clips hook over the bin edge