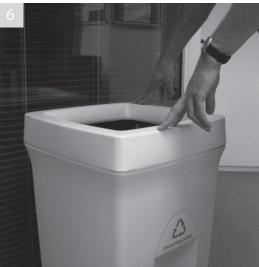

## Removing hood and liner

Grip the rim lifting it up and off the lip of the bin base

Lift rim upward clearing the bin base and place to one side

Gather liner from top of bin, lift up and empty

Replacing liner and hood