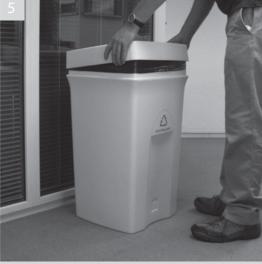

## Removing hood and liner

Grip the rim lifting it up and off the lip of the bin base

Lift rim upward clearing the bin base and place to one side

Gather liner from top of bin, lift up and empty

Replacing liner and hood

Replace clean liner into bin and stretch over top rim

Replace hood. If the hood contains any labeling ensure it is facing the correct direction and lines up with the recycle 'swoosh' or personalisation label