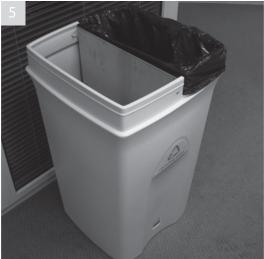

## Removing hood and liner

Grip the rim lifting it up and off the lip of the bin base

Lift rim upward clearing the bin base and place to one side

Gather liner from top of bin, lift up and empty

Replacing liner and hood