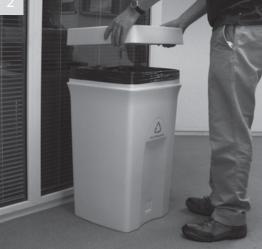

## Removing hood and liner

Grip the rim lifting it up and off the lip of the bin base

Lift rim upward clearing the bin base and place to one side

Gather liner from top of bin, lift up and empty

Replacing liner and hood