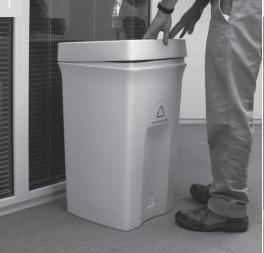

## Removing hood and liner

Grip the rim lifting it up and off the lip of the bin base

Lift rim upward clearing the bin base and place to one side

Gather liner from top of bin, lift up and empty

Replacing liner and hood