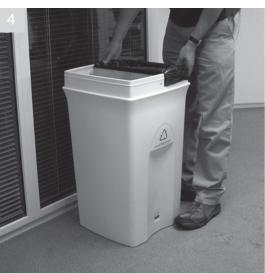

## Removing hood and liner

Grip the rim lifting it up and off the lip of the bin base

Lift rim upward clearing the bin base and place to one side

Gather liner from top of bin, lift up and empty

Replacing liner and hood