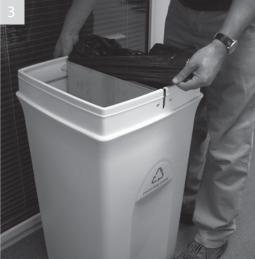

## Removing hood and liner

Grip the rim lifting it up and off the lip of the bin base

Lift rim upward clearing the bin base and place to one side

Gather liner from top of bin, lift up and empty

Replacing liner and hood