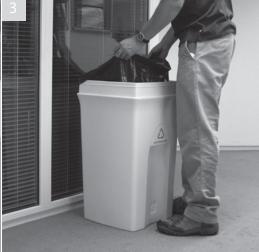

## Removing hood and liner

Grip the rim lifting it up and off the lip of the bin base

Lift rim upward clearing the bin base and place to one side

Gather liner from top of bin, lift up and empty

Replacing liner and hood