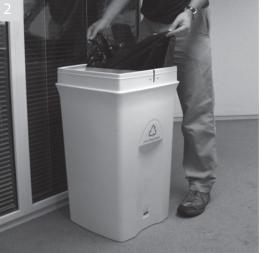

## Removing hood and liner

Grip the rim lifting it up and off the lip of the bin base

Lift rim upward clearing the bin base and place to one side

Gather liner from top of bin, lift up and empty

Replacing liner and hood