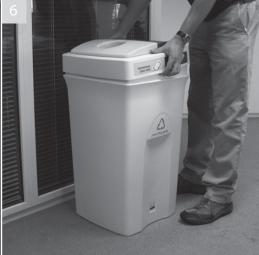

## Removing hood and liner

Grip the rim lifting it up and off the lip of the bin base

Lift rim upward clearing the bin base and place to one side

Gather liner from top of bin, lift up and empty

Replacing liner and hood

Replace clean liner into bin and stretch over top rim

Replace hood. If the hood contains any labeling ensure it is facing the correct direction and lines up with the recycle 'swoosh' or personalisation label