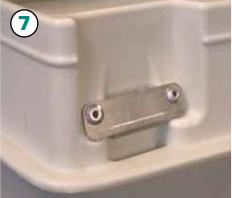

#### Replacing the lid

To replace the lid first take note of the moulded hooks on the back of the lid...

...and the metal brackets on the back of the bin body.

Lower the back of the lid so the catches engage with the metal brackets.