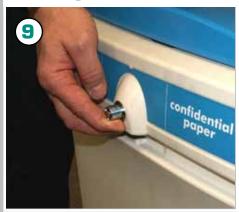

#### Removing the lid

Using the key provided release the lock plunger.

Lift the front of the lid until it is clear of the top of the bin body.

With one hand at the back of the bin push the lid towards the back and lift away.