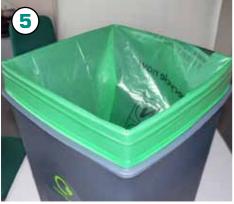

#### Adding a refuse bag

While pushing the lid backwards lift upwards to release the back catches.

Place a bag in the bin and stretch over the aperture.