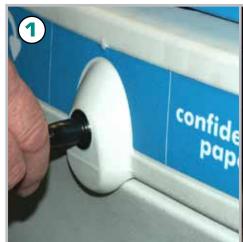

#### Removing the lid

Using the key provided release the lock plunger.

Lift the front of the lid until it is clear of the top of the bin body.

With one hand at the back of the bin push the lid towards the back and lift away.