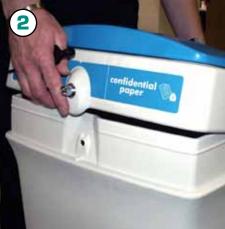

#### Removing the lid

Using the key provided release the lock plunger.

Lift the front of the lid until it is clear of the top of the bin body.

With one hand at the back of the bin push the lid towards the back and lift away.