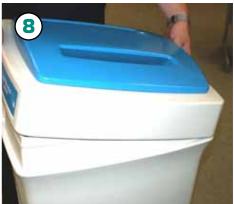

#### Locking the bin

Lower the front of the lid onto the bin base.

Push in the plunge lock to engage and secure the lid.

Leafield Way Leafield Industrial Estate Corsham, Wiltshire SN13 9UD

Fax 01225 816501