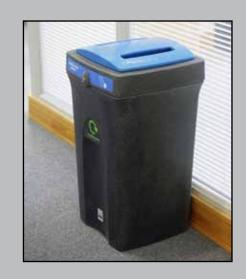

#### Removing the lid

Using the key provided release the lock plunger.

Lift the front of the lid until it is clear of the top of the bin body.

With one hand at the back of the bin push the lid towards the back and lift away.

#### Adding a refuse bag

While pushing the lid backwards lift upwards to release the back catches.

Place a bag in the bin and stretch over the aperture.

#### Replacing the lid

To replace the lid first take note of the moulded hooks on the back of the lid...

...and the metal brackets on the back of the bin body.

Lower the back of the lid so the catches engage with the metal brackets.

#### Locking the bin

Lower the front of the lid onto the bin base.

Push in the plunge lock to engage and secure the lid.

Leafield Way Leafield Industrial Estate Corsham, Wiltshire SN13 9UD

Fax 01225 816501