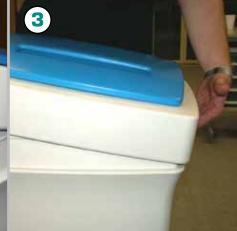

#### Replacing the lid

To replace the lid first take note of the moulded hooks on the back of the lid...

...and the metal brackets on the back of the bin body.

Lower the back of the lid so the catches engage with the metal brackets.