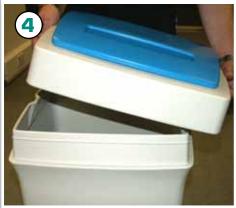

#### Adding a refuse bag

While pushing the lid backwards lift upwards to release the back catches.

Place a bag in the bin and stretch over the aperture.