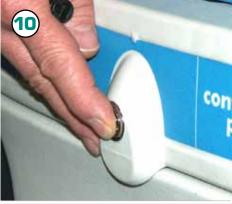

#### Locking the bin

Lower the front of the lid onto the bin base.

Push in the plunge lock to engage and secure the lid.

Leafield Way Leafield Industrial Estate Corsham, Wiltshire SN13 9UD

Fax 01225 816501