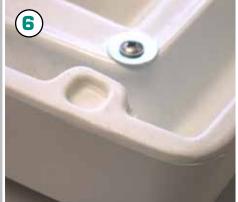

#### Removing the lid

Using the key provided release the lock plunger.

Lift the front of the lid until it is clear of the top of the bin body.

With one hand at the back of the bin push the lid towards the back and lift away.