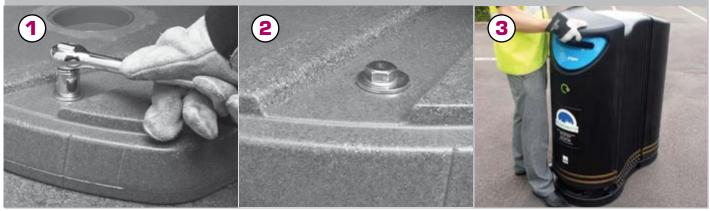

Using a mallet drive the bolts home.

Use a spanner or socket to tighten the bolts.

Tighten the bolts to 22.0Nm torque for concrete. tighten the bolts will fan out the bolt sheath in the hole holding the bolt secure.

Replace liner and shut the door.

Remove bottom cap and pour gravel into hole.

Clear the hole of gravel so that the gravel level is 30mm from the top of the surface to accomodate the ballast cap.

Post

Leafield Way, Leafield Industrial Estate Corsham, Wiltshire, SN13 9UD