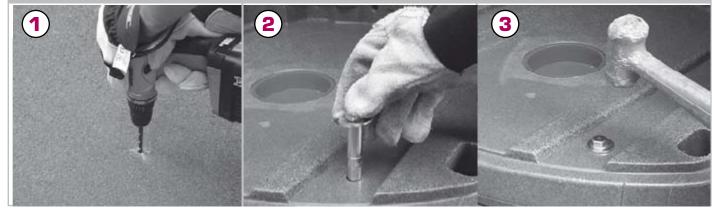

## Drilling holes and inserting bolts

Drill 15 mm holes in the four marked positions to a depth of 110mm to accommodate the bolt length. Remove debris from the holes.

Re-postion the bin over the drilled holes. Add washers to bolts and push through moulded holes locating into drilled ground holes beneath.

Using a mallet drive the bolts home.

Use a spanner or socket to tighten the bolts.

Tighten the bolts to 22.0Nm torque for concrete. tighten the bolts will fan out the bolt sheath in the hole holding the bolt secure.