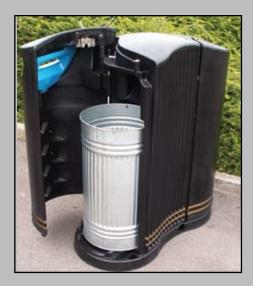

## Installation guide

**Cleaning** Products should be rinsed with clean water and then washed with a mild detergent solution using a bristle brush or sponge. Care should be taken not to apply undue pressure that may damage labels. Flush clean with water after washing.