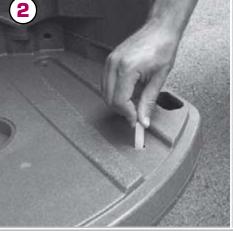

## Drilling holes and inserting bolts

Drill 15 mm holes in the four marked positions to a depth of 110mm to accommodate the bolt length. Remove debris from the holes.

Re-postion the bin over the drilled holes. Add washers to bolts and push through moulded holes locating into drilled ground holes beneath.

Using a mallet drive the bolts home.

Use a spanner or socket to tighten the bolts.

Tighten the bolts to 22.0Nm torque for concrete. tighten the bolts will fan out the bolt sheath in the hole holding the bolt secure.