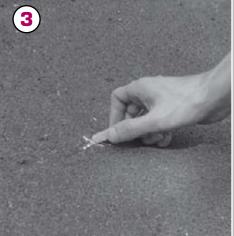

Ground fixing kit and ballasting addional components:

Move the bin to one side and clearly mark the ground in the four hole positions with a cross.