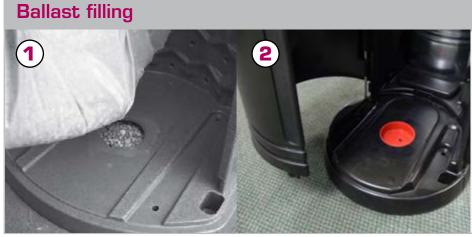

Replace liner and shut the door.

Remove bottom cap and pour gravel into hole.

Clear the hole of gravel so that the gravel level is 30mm from the top of the surface to accomodate the ballast cap.

Post

Leafield Way, Leafield Industrial Estate Corsham, Wiltshire, SN13 9UD