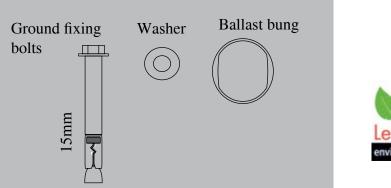

Ground fixing kit and ballasting addional components:

Move the bin to one side and clearly mark the ground in the four hole positions with a cross.

## Drilling holes and inserting bolts

Drill 15 mm holes in the four marked positions to a depth of 110mm to accommodate the bolt length. Remove debris from the holes.

Re-postion the bin over the drilled holes. Add washers to bolts and push through moulded holes locating into drilled ground holes beneath.