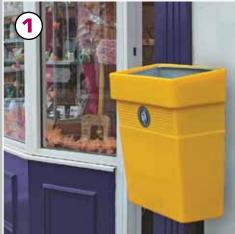

## Installation guide

# Regent 30 & 50 litre Wall mounting



### **LEAFIELD** litter products





Cleaning Products should be rinsed with clean water and then washed with a mild detergent solution using a bristle brush or sponge. Care should be taken not to apply undue pressure that may damage labels. Flush clean with water after washing.



**Quality Standards** All Leafield Environmental products are certificated to BS EN ISO









**Tools** Chalk, Hammer drill, 10mm masonry drill bit, Screwdriver.



**PPE** Always wear appropriate PPE equipment and follow safety guidelines.

#### Marking out holes



Established the height you wish to mount the bin.



If you have the 30 litre bin drill  $2 \times 10$ mm holes one vertically above the other 256mm apart from centre to centre.



If you have the 50 litre bin drill  $2 \times 10$ mm holes one vertically above the other 256mm apart from centre to centre.



#### From left to right:

- 2 x hole plugs
- 2 x metal tube spacers
- 2 x wood screws
- 2 x 'U' bracket
- 2 x backing plate
- 4 x 8mm machine screws



# 

Now add 1 x hole plug to each wall hole.

Insert wood screw through the centre hole of the 'U' bracket.

Place the metal spacer tube over the end of the screw as shown.



Screw the bracket and spacer into the wall holes, repeat for second bracket.

Locate the flat metal plates  $x\ 2$  and the 8mm machine screws  $x\ 4$ .

This is