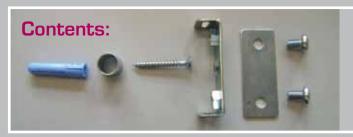

#### From left to right:

- 2 x hole plugs
- 2 x metal tube spacers
- 2 x wood screws
- 2 x 'U' bracket
- 2 x backing plate
- 4 x 8mm machine screws