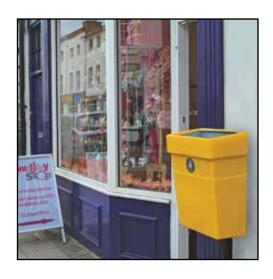

## Installation guide

# Regent 30 & 50 litre Wall mounting



### **LEAFIELD** litter products





Cleaning Products should be rinsed with clean water and then washed with a mild detergent solution using a bristle brush or sponge. Care should be taken not to apply undue pressure that may damage labels. Flush clean with water after washing.



**Quality Standards** All Leafield Environmental products are certificated to BS EN ISO









**Tools** Chalk, Hammer drill, 10mm masonry drill bit, Screwdriver.



**PPE** Always wear appropriate PPE equipment and follow safety guidelines.

#### Marking out holes



Established the height you wish to mount the bin.



If you have the 30 litre bin drill  $2 \times 10$ mm holes one vertically above the other 256mm apart from centre to centre.



If you have the 50 litre bin drill  $2 \times 10$ mm holes one