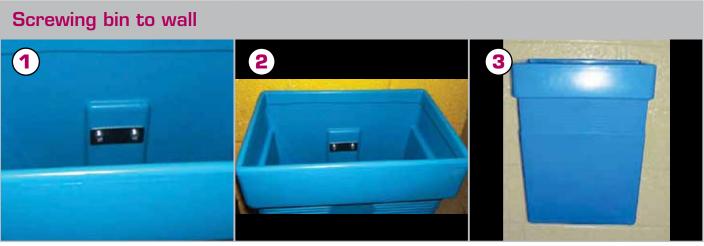

Locate the flat metal plates  $x\ 2$  and the 8mm machine screws  $x\ 4$ .

This is how the set-up would look without the regent bin body in the middle.

Lift the bin into position lining up with the 'U' bracket on the wall.

Position up the metal plate and screw in the machine screws lightly repeat for both brackets.

When all four screws are in place tighten fully.

Post Leafield Way Leafield Industrial Estate Corsham, Wiltshire SN13 9UD