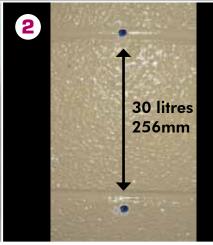

#### Marking out holes

Established the height you wish to mount the bin.

If you have the 30 litre bin drill  $2 \times 10$ mm holes one vertically above the other 256mm apart from centre to centre.

If you have the 50 litre bin drill  $2 \times 10$ mm holes one vertically above the other 256mm apart from centre to centre.