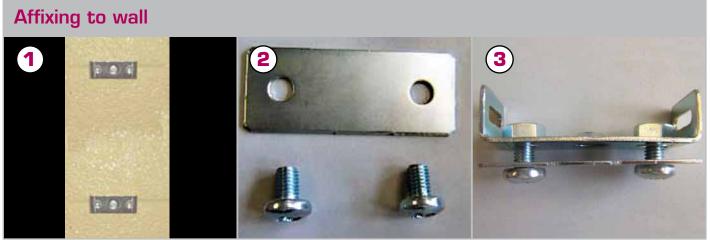

# 

Now add 1 x hole plug to each wall hole.

Insert wood screw through the centre hole of the 'U' bracket.

Place the metal spacer tube over the end of the screw as shown.

Screw the bracket and spacer into the wall holes, repeat for second bracket.

Locate the flat metal plates  $x\ 2$  and the 8mm machine screws  $x\ 4$ .

This is how the set-up would look without the regent bin body in the middle.

Lift the bin into position lining up with the 'U' bracket on the wall.

Position up the metal plate and screw in the machine screws lightly repeat for both brackets.

When all four screws are in place tighten fully.

Post Leafield Way Leafield Industrial Estate Corsham, Wiltshire SN13 9UD