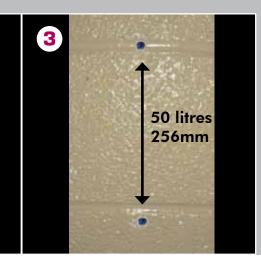

#### Marking out holes

Established the height you wish to mount the bin.

If you have the 30 litre bin drill  $2 \times 10$ mm holes one vertically above the other 256mm apart from centre to centre.

If you have the 50 litre bin drill  $2 \times 10$ mm holes one vertically above the other 256mm apart from centre to centre.