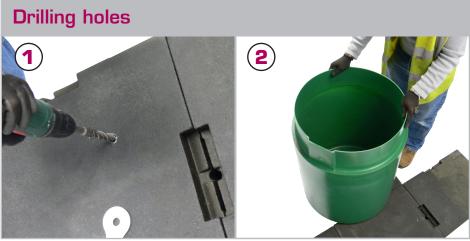

### Marking out holes

metal bracket so that it aligns with the lock hole in base of bin. in body (as shown).

To insure the correct bin allignment, place the Using the plate as a guide drill 3 x 13mm holes Mark the position through the three holes onto the ground below using the bracket as a guide.

Post Leafield Way Leafield Industrial Estate Corsham, Wiltshire SN13 9UD

Telephone 01225 816500 Fax 01225 816501

Email litter@leafieldenv.com

www.leafield-environmental.com

Drill 3 x 12mm holes in the ground to a depth of 100mm to accommodate the bolt length and remove debris from holes.

Place bin base over drilled holes