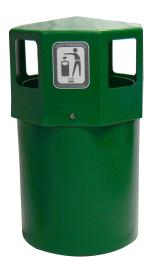

### Marking out holes

metal bracket so that it aligns with the lock hole in base of bin. in body (as shown).

To insure the correct bin allignment, place the Using the plate as a guide drill 3 x 13mm holes Mark the position through the three holes onto the ground below using the bracket as a guide.