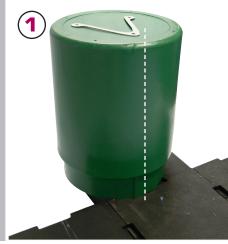

### Marking out holes

metal bracket so that it aligns with the lock hole in base of bin. in body (as shown).

To insure the correct bin allignment, place the Using the plate as a guide drill 3 x 13mm holes Mark the position through the three holes onto the ground below using the bracket as a guide.