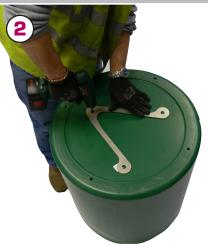

Post Leafield Way Leafield Industrial Estate Corsham, Wiltshire SN13 9UD

Telephone 01225 816500 Fax 01225 816501

Email litter@leafieldenv.com

www.leafield-environmental.com

Drill 3 x 12mm holes in the ground to a depth of 100mm to accommodate the bolt length and remove debris from holes.

Place bin base over drilled holes