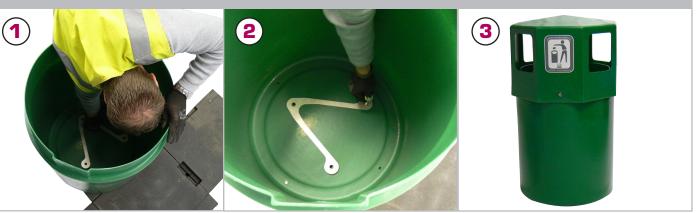

### Affixing to floor

Place anchor plate inside bin over the drilled holes

Insert fixings through the anchor plate and bin base and into the drilled holes. A hammer may be required. Replace liner and hood. (LOCK)