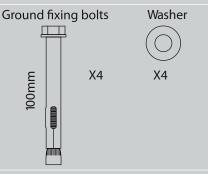

Add washer. Push bolts through holes in bin locating into drilled ground holes

Use a mallet to drive the four bolts into the holes drilled in the ground through the moulded holes in the bin base

Drill 12mm holes at the four marked positions to a depth of 115mm to accommodate the ground fixing bolts