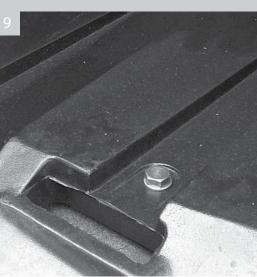

Drive the bolts in through the moulded holes until the tops sit flat on the bin base with the washer between bolt head and bin

Use a spanner or socket to tighten the bolts

Tighten the bolts to 22.0Nm torque for concrete. Tightening the bolts will fan out the bolt sheath in the hole holding the bolt secure

Once all bolts are tightened and secure close door

telephone

+ 44 (0)1225 816500

enter fax number

facsimile + 44 (0)1225 816501

website/email www.leafield-environmental.com recycle@leafieldenv.com

post Leafield Way, Leafield Industrial Estate Corsham, Wiltshire SN13 9UD