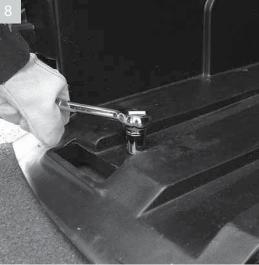

Drive the bolts in through the moulded holes until the tops sit flat on the bin base with the washer between bolt head and bin

Use a spanner or socket to tighten the bolts

Tighten the bolts to 22.0Nm torque for concrete. Tightening the bolts will fan out the bolt sheath in the hole holding the bolt secure