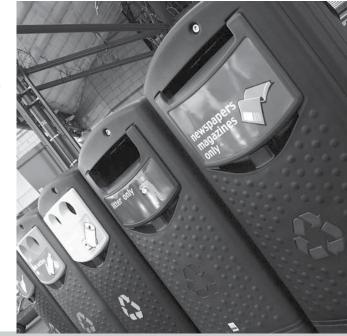

## Installation guidelines Leafield litter bins Envirobank 140

Cleaning Products should be flushed with clean water and then washed with a mild detergent solution using a bristle brush or sponge. Care should be taken not to apply undue pressure that may damage labels. Flush clean with water after washing.