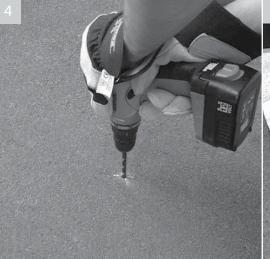

Add washer. Push bolts through holes in bin locating into drilled ground holes

Use a mallet to drive the four bolts into the holes drilled in the ground through the moulded holes in the bin base

Drill 12mm holes at the four marked positions to a depth of 115mm to accommodate the ground fixing bolts