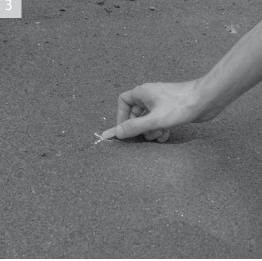

**PPE** Always wear appropriate PPE equipment and follow safety guidelines.

Remove the body to expose the ground below, clearly mark the positions of the four holes with a cross

Drilling holes and inserting bolts