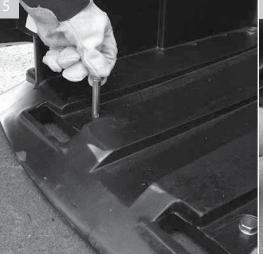

Add washer. Push bolts through holes in bin locating into drilled ground holes

Use a mallet to drive the four bolts into the holes drilled in the ground through the moulded holes in the bin base

Drill 12mm holes at the four marked positions to a depth of 115mm to accommodate the ground fixing bolts

Drive the bolts in through the moulded holes until the tops sit flat on the bin base with the washer between bolt head and bin

Use a spanner or socket to tighten the bolts

Tighten the bolts to 22.0Nm torque for concrete. Tightening the bolts will fan out the bolt sheath in the hole holding the bolt secure