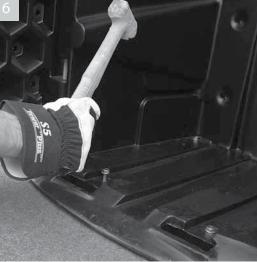

Add washer. Push bolts through holes in bin locating into drilled ground holes

Use a mallet to drive the four bolts into the holes drilled in the ground through the moulded holes in the bin base

Drill 12mm holes at the four marked positions to a depth of 115mm to accommodate the ground fixing bolts

Drive the bolts in through the moulded holes until the tops sit flat on the bin base with the washer between bolt head and bin

Use a spanner or socket to tighten the bolts

Tighten the bolts to 22.0Nm torque for concrete. Tightening the bolts will fan out the bolt sheath in the hole holding the bolt secure