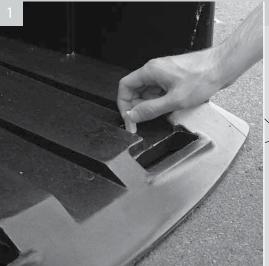

**PPE** Always wear appropriate PPE equipment and follow safety guidelines.

Remove the body to expose the ground below, clearly mark the positions of the four holes with a cross

Drilling holes and inserting bolts