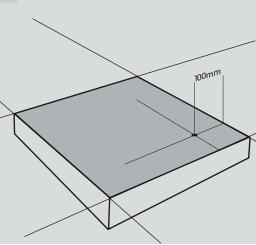

Check - if fixing to pavement check that the hole positions are not too close to the edge of the paving slab (min 100mm from edge if possible)

**Quality Standards** All Leafield Environmental products are certificated to BS EN ISO